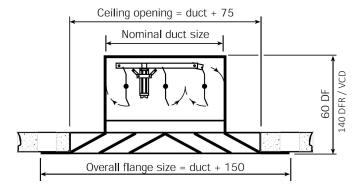

## **Dimension Drawing**

#### **Technical Information**

Minimum Duct Size

150 x 150mm

**Maximum Duct Size** 

600 x 600mm

Width and height dimensions available in 75mm increments