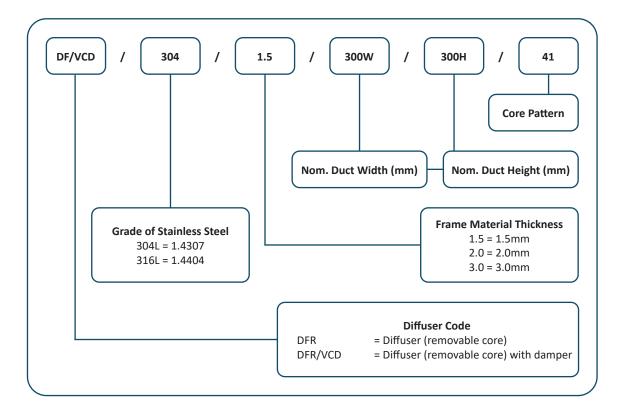

## **Ordering**

#### **Casing and Flanges:**

Materials

Stainless Steel 304L/316L (1.4307/1.4404)

**Thickness** 

1.5 - 3.0 mm thick Fully welded