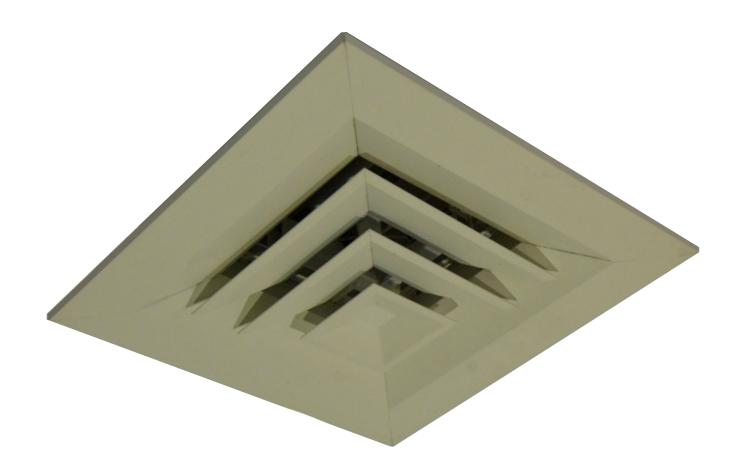

# Diffusers (ATD)

Wozair Louvre Faced Diffusers are mounted horizontally in ceilings or on to duct flanges.

#### **Diffusers**

Wozair manufacture a range of all Stainless Steel louvre faced diffusers designed to produce 1-, 2-, 3- or 4-way directional air patterns.

Frames are flared angle section with welded corners. Diffuser blades are welded into the frame, although removable cores are available.

Optional integral opposed blade dampers are available with single skin blades adjustable through the front face of the diffuser. The gear ratio ensures that airflow cannot move the blade setting.