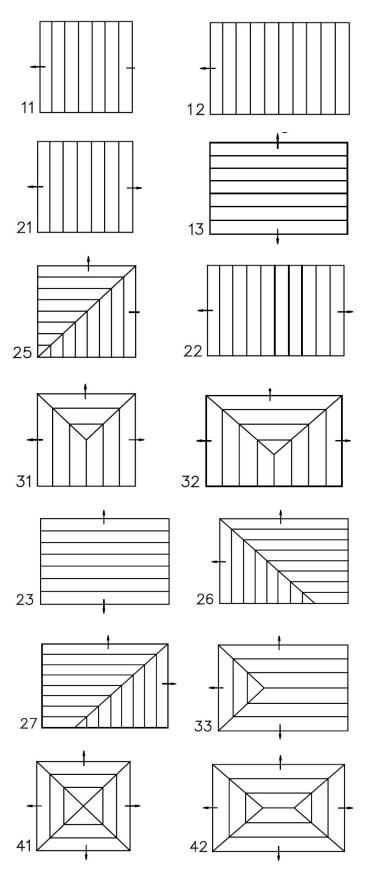

less Steel louvre faced diffusers designed to produce 1-, 2-, 3- or 4-way directional air patterns.

Frames are flared angle section with welded corners. Diffuser blades are welded into the frame, although removable cores are available.

Optional integral opposed blade dampers are available with single skin blades adjustable through the front face of the diffuser. The gear ratio ensures that airflow cannot move the blade setting.

#### **Technical Information**

Minimum Duct Size

150 x 150mm

**Maximum Duct Size** 

600 x 600mm

Width and height dimensions available in 75mm increments

#### **Materials of Construction**

#### **Casing and Flanges:**

Materials

Stainless Steel 304L/316L (1.4307/1.4404)

**Thickness** 

1.5 - 3.0 mm thick Fully welded

## **14 Core Style Configurations**



Performance data available on request



## **Dimension Drawing**



## **Ordering**







## **Wozair Limited**

Grosvenor Road Gillingham Business Park Gillingham Kent ME8 0SA United Kingdom

**Phone** +44 (0)1634 790 336 **Email** hvac@wozair.com

## Wozair (USA) Ltd

3601 North Loop 336 West Conroe Texas 77304 United States of America

**Phone** +1 936 521 5990

Email houstonhvac@wozair.com

## Wozair (Asia) Pte Ltd

2 Venture Drive 8-23 Vision Exchange 608526 Singapore

Phone +65 6890 6506
Email hvac@wozair.com.sg

#### **Wozair Middle East**

JAFZA One Tower B, Office 1316 Jebel Ali Free Zone Dubai, UAE P.O. Box 262404

**Phone** +971 (0) 4 887 0147 **Email** dubaihvac@wozair.com