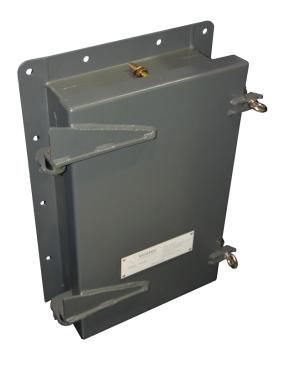

# **Veotec Jalousie Weathertight Hatch**

All of our water removal products can be fitted with a weathertight hatch where extreme conditions require extra protection.

# **Jalousie Weathertight Hatch**

Hinges can be placed on any side and the closing mechanism designed to suit the project specifications and efficiency requirements. Hatches are available as an ancillary item or with integrated louvre or spray eliminator.

The material of manufacture can also be matched to the overall specification from high-grade Stainless Steel to galvanized or painted Carbon Steel.

The Jalousie Weathertight Hatch can be supplied as a separate hatch or integrated with a Weather Louvre, SE1 - Single Spray Eliminator or SE2 - Two Stage Spray Eliminator.