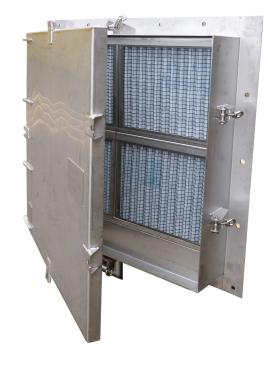

# **Veotec Jalousie Weathertight Hatch**

All of our water removal products can be fitted with a weathertight hatch where extreme conditions require extra protection.

# **Jalousie Weathertight Hatch**

Hinges can be placed on any side and the closing mechanism designed to suit the project specifications and efficiency requirements. Hatches are available as an ancillary item or with integrated louvre or spray eliminator.

The material of manufacture can also be matched to the overall specification from high-grade Stainless Steel to galvanized or painted Carbon Steel.

The Jalousie Weathertight Hatch can be supplied as a separate hatch or integrated with a Weather Louvre, SE1 - Single Spray Eliminator or SE2 - Two Stage Spray Eliminator.